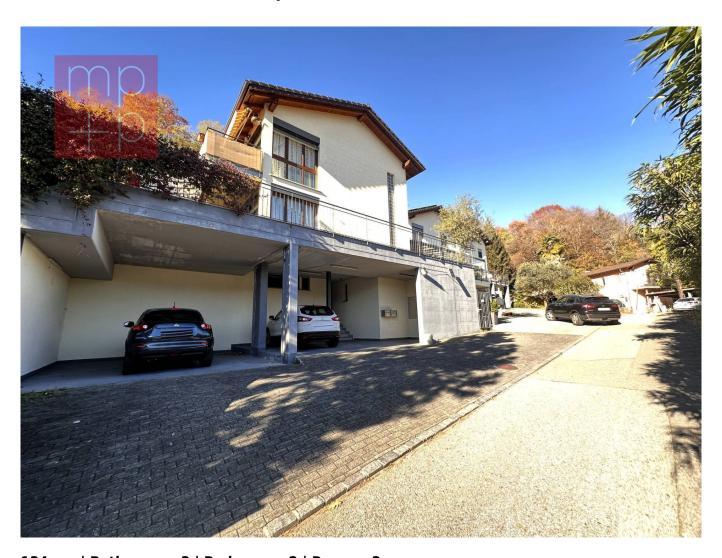

## **Penthouse / Attic For Sale in Pura**

134 mq | Bathrooms: 3 | Bedrooms: 2 | Rooms: 3

In **Pura**, in the lower area **bordering Caslano**, we offer for sale a 3.5-room **PENTHOUSE + heated hobby/study room and garden**, in a two-family house. The area is quiet and sunny, close to all the main services, infrastructure and the Lugano-Ponte Tresa train stop. The property, built in 2007, is in good condition and offers a total gross surface of 134 m2 and a net area of 110 m2. The apartment consists of an entrance hall, living room with fireplace and beautiful balcony, semi-separated kitchen with dining area, 2 bedrooms, bathroom (shower-toilet-bidet and window), a further bathroom (jacuzzi, toilet and window). On the basement entrance floor, the apartment has a hobby/studio room, a toilet and a private laundry/cellar room. At the back of the apartment there is a beautiful pergola with grill, garden and vegetable patch. Heating with a heat pump and floor coils guarantees maximum comfort in every season. The wooden frames and windows with double glazing ensure excellent thermal and acoustic insulation. The southern exposure offers a splendid open view of the surrounding mountains and guarantees excellent natural brightness. The balcony and private garden offer an ideal space for moments of relaxation and outdoor dining. The property includes **2 covered parking spaces for Chf 80'000.-.** The condominium expenses amount to approx. Chf 200.- per