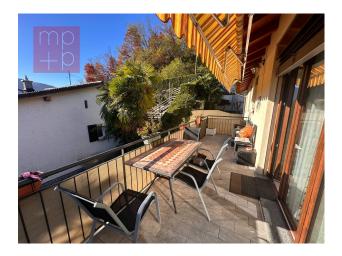

## **Penthouse / Attic For Sale in Pura**

134 mq | Bathrooms: 3 | Bedrooms: 2 | Rooms: 3

In **Pura**, in the lower area **bordering Caslano**, we offer for sale a 3.5-room **PENTHOUSE + heated hobby/study room and garden**, in a two-family house. The area is quiet and sunny, close to all the main services, infrastructure and the Lugano-Ponte Tresa train stop. The property, built in 2007, is in good condition and offers a total gross surface of 134 m2 and a net area of 110 m2. The apartment consists of an entrance hall, living room with fireplace and beautiful balcony, semi-separated kitchen with dining area, 2 bedrooms, bathroom (shower-toilet-bidet and window), a further bathroom (jacuzzi, toilet and window). On the basement entrance floor, the apartment has a hobby/studio room, a toilet and a private laundry/cellar room. At the back of the apartment there is a beautiful pergola with grill, garden and vegetable patch. Heating with a heat pump and floor coils guarantees maximum comfort in every season. The wooden frames and windows with double glazing ensure excellent thermal and acoustic insulation. The southern exposure offers a splendid open view of the surrounding mountains and guarantees excellent natural brightness. The balcony and private garden offer an ideal space for moments of relaxation and outdoor dining. The property includes **2 covered parking spaces for Chf 80'000.-.** The condominium expenses amount to approx. Chf 200.- per