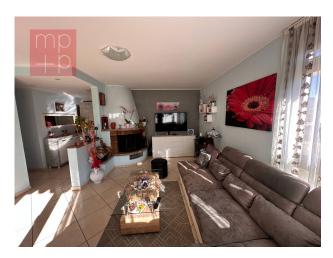

## **Penthouse / Attic For Sale in Pura**

134 mq | Bathrooms: 3 | Bedrooms: 2 | Rooms: 3

In **Pura**, in the lower area **bordering Caslano**, we offer for sale a 3.5-room **PENTHOUSE + heated hobby/study room and garden**, in a two-family house. The area is quiet and sunny, close to all the main services, infrastructure and the Lugano-Ponte Tresa train stop. The property, built in 2007, is in good condition and offers a total gross surface of 134 m2 and a net area of 110 m2. The apartment consists of an entrance hall, living room with fireplace and beautiful balcony, semi-separated kitchen with dining area, 2 bedrooms, bathroom (shower-toilet-bidet and window), a further bathroom (jacuzzi, toilet and window). On the basement entrance floor, the apartment has a hobby/studio room, a toilet and a private laundry/cellar room. At the back of the apartment there is a beautiful pergola with grill, garden and vegetable patch. Heating with a heat pump and floor coils guarantees maximum comfort in every season. The wooden frames and windows with double glazing ensure excellent thermal and acoustic insulation. The southern exposure offers a splendid open view of the surrounding mountains and guarantees excellent natural brightness. The balcony and private garden offer an ideal space for moments of relaxation and outdoor dining. The property includes **2 covered parking spaces for Chf 80'000.-.** The condominium expenses amount to approx. Chf 200.- per