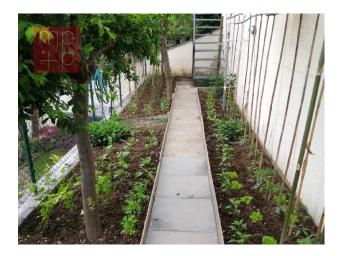

## **Penthouse / Attic For Sale in Pura**

134 mq | Bathrooms: 3 | Bedrooms: 2 | Rooms: 3

In **Pura**, in the lower area **bordering Caslano**, we offer for sale a 3.5-room **PENTHOUSE + heated hobby/study room and garden**, in a two-family house. The area is quiet and sunny, close to all the main services, infrastructure and the Lugano-Ponte Tresa train stop. The property, built in 2007, is in good condition and offers a total gross surface of 134 m2 and a net area of 110 m2. The apartment consists of an entrance hall, living room with fireplace and beautiful balcony, semi-separated kitchen with dining area, 2 bedrooms, bathroom (shower-toilet-bidet and window), a further bathroom (jacuzzi, toilet and window). On the basement entrance floor, the apartment has a hobby/studio room, a toilet and a private laundry/cellar room. At the back of the apartment there is a beautiful pergola with grill, garden and vegetable patch. Heating with a heat pump and floor coils guarantees maximum comfort in every season. The wooden frames and windows with double glazing ensure excellent thermal and acoustic insulation. The southern exposure offers a splendid open view of the surrounding mountains and guarantees excellent natural brightness. The balcony and private garden offer an ideal space for moments of relaxation and outdoor dining. The property includes **2 covered parking spaces for Chf 80'000.-.** The condominium expenses amount to approx. Chf 200.- per