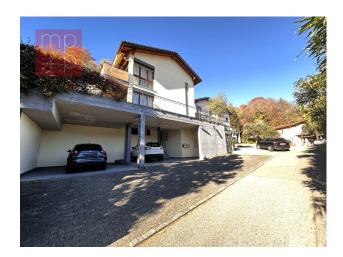

## **Penthouse / Attic For Sale in Pura**

134 mq | Bathrooms: 3 | Bedrooms: 2 | Rooms: 3

In **Pura**, in the lower area **bordering Caslano**, we offer for sale a 3.5-room **PENTHOUSE + heated hobby/study room and garden**, in a two-family house. The area is quiet and sunny, close to all the main services, infrastructure and the Lugano-Ponte Tresa train stop. The property, built in 2007, is in good condition and offers a total gross surface of 134 m2 and a net area of 110 m2. The apartment consists of an entrance hall, living room with fireplace and beautiful balcony, semi-separated kitchen with dining area, 2 bedrooms, bathroom (shower-toilet-bidet and window), a further bathroom (jacuzzi, toilet and window). On the basement entrance floor, the apartment has a hobby/studio room, a toilet and a private laundry/cellar room. At the back of the apartment there is a beautiful pergola with grill, garden and vegetable patch. Heating with a heat pump and floor coils guarantees maximum comfort in every season. The wooden frames and windows with double glazing ensure excellent thermal and acoustic insulation. The southern exposure offers a splendid open view of the surrounding mountains and guarantees excellent natural brightness. The balcony and private garden offer an ideal space for moments of relaxation and outdoor dining. The property includes **2 covered parking spaces for Chf 80'000.-.** The condominium expenses amount to approx. Chf 200.- per