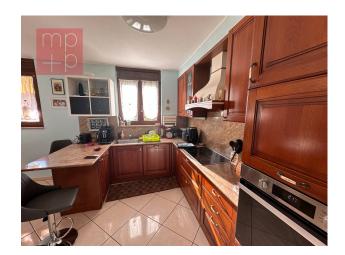

## **Penthouse / Attic For Sale in Pura**

134 mq | Bathrooms: 3 | Bedrooms: 2 | Rooms: 3

In **Pura**, in the lower area **bordering Caslano**, we offer for sale a 3.5-room **PENTHOUSE + heated hobby/study room and garden**, in a two-family house. The area is quiet and sunny, close to all the main services, infrastructure and the Lugano-Ponte Tresa train stop. The property, built in 2007, is in good condition and offers a total gross surface of 134 m2 and a net area of 110 m2. The apartment consists of an entrance hall, living room with fireplace and beautiful balcony, semi-separated kitchen with dining area, 2 bedrooms, bathroom (shower-toilet-bidet and window), a further bathroom (jacuzzi, toilet and window). On the basement entrance floor, the apartment has a hobby/studio room, a toilet and a private laundry/cellar room. At the back of the apartment there is a beautiful pergola with grill, garden and vegetable patch. Heating with a heat pump and floor coils guarantees maximum comfort in every season. The wooden frames and windows with double glazing ensure excellent thermal and acoustic insulation. The southern exposure offers a splendid open view of the surrounding mountains and guarantees excellent natural brightness. The balcony and private garden offer an ideal space for moments of relaxation and outdoor dining. The property includes **2 covered parking spaces for Chf 80'000.-.** The condominium expenses amount to approx. Chf 200.- per