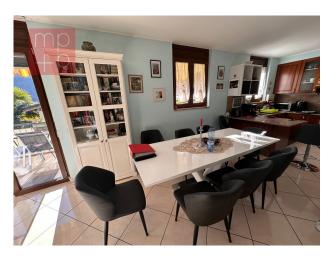

## **Penthouse / Attic For Sale in Pura**

134 mq | Bathrooms: 3 | Bedrooms: 2 | Rooms: 3

In **Pura**, in the lower area **bordering Caslano**, we offer for sale a 3.5-room **PENTHOUSE + heated hobby/study room and garden**, in a two-family house. The area is quiet and sunny, close to all the main services, infrastructure and the Lugano-Ponte Tresa train stop. The property, built in 2007, is in good condition and offers a total gross surface of 134 m2 and a net area of 110 m2. The apartment consists of an entrance hall, living room with fireplace and beautiful balcony, semi-separated kitchen with dining area, 2 bedrooms, bathroom (shower-toilet-bidet and window), a further bathroom (jacuzzi, toilet and window). On the basement entrance floor, the apartment has a hobby/studio room, a toilet and a private laundry/cellar room. At the back of the apartment there is a beautiful pergola with grill, garden and vegetable patch. Heating with a heat pump and floor coils guarantees maximum comfort in every season. The wooden frames and windows with double glazing ensure excellent thermal and acoustic insulation. The southern exposure offers a splendid open view of the surrounding mountains and guarantees excellent natural brightness. The balcony and private garden offer an ideal space for moments of relaxation and outdoor dining. The property includes **2 covered parking spaces for Chf 80'000.-.** The condominium expenses amount to approx. Chf 200.- per