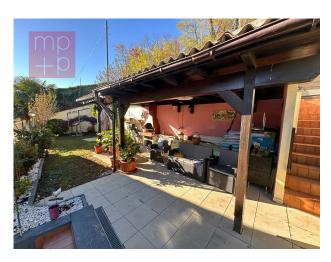

## **Penthouse / Attic For Sale in Pura**

134 mq | Bathrooms: 3 | Bedrooms: 2 | Rooms: 3

In **Pura**, in the lower area **bordering Caslano**, we offer for sale a 3.5-room **PENTHOUSE + heated hobby/study room and garden**, in a two-family house. The area is quiet and sunny, close to all the main services, infrastructure and the Lugano-Ponte Tresa train stop. The property, built in 2007, is in good condition and offers a total gross surface of 134 m2 and a net area of 110 m2. The apartment consists of an entrance hall, living room with fireplace and beautiful balcony, semi-separated kitchen with dining area, 2 bedrooms, bathroom (shower-toilet-bidet and window), a further bathroom (jacuzzi, toilet and window). On the basement entrance floor, the apartment has a hobby/studio room, a toilet and a private laundry/cellar room. At the back of the apartment there is a beautiful pergola with grill, garden and vegetable patch. Heating with a heat pump and floor coils guarantees maximum comfort in every season. The wooden frames and windows with double glazing ensure excellent thermal and acoustic insulation. The southern exposure offers a splendid open view of the surrounding mountains and guarantees excellent natural brightness. The balcony and private garden offer an ideal space for moments of relaxation and outdoor dining. The property includes **2 covered parking spaces for Chf 80'000.-.** The condominium expenses amount to approx. Chf 200.- per