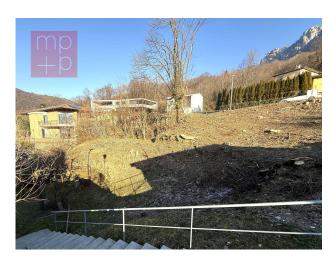

# **Land For Sale in Lugano**

900 mq | Bathrooms: 0 | Bedrooms: 0 | Rooms: 0

In **Villa Luganese**, a district of **Lugano**, in an extremely quiet, sunny and open-view hilly residential area, we are selling **900** sqm of **LAND**, entirely buildable. The land is located close to schools (100 meters on foot) and public transport (50 meters on foot), and is one of the last free lands in the area. The land is located in the extensive R2 residential area with the following building indexes: **Utilization index: 0.4**, which means that the gross usable surface area is **360** sqm. **Occupancy index: 35%. Minimum green area: 30%. Maximum height of buildings: 7.20** meters at the eaves and **9.20** meters at the ridge. Maximum height of buildings with flat roofs: **8.20** meters. The minimum distance to be kept in the eastern section bordering the municipal road is 3 meters (+ 0.5 meters to be left for a possible future widening of the road itself); the minimum distance to be kept in the northern section where a stream flows is 8 meters; in the other sections the minimum distance to be kept is 4 meters. Vehicle access is possible both along the eastern section that borders the municipal road, and along the southern section that borders a municipal path that leads to the center of the village of Villa Luganese. **This residential land is a real opportunity for those who love nature and want to live in a quiet setting on the** 