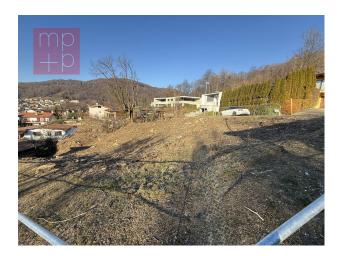

# **Land For Sale in Lugano**

900 mq | Bathrooms: 0 | Bedrooms: 0 | Rooms: 0

In **Villa Luganese**, a district of **Lugano**, in an extremely quiet, sunny and open-view hilly residential area, we are selling **900** sqm of **LAND**, entirely buildable. The land is located close to schools (100 meters on foot) and public transport (50 meters on foot), and is one of the last free lands in the area. The land is located in the extensive R2 residential area with the following building indexes: **Utilization index: 0.4**, which means that the gross usable surface area is **360** sqm. **Occupancy index: 35%. Minimum green area: 30%. Maximum height of buildings: 7.20** meters at the eaves and **9.20** meters at the ridge. Maximum height of buildings with flat roofs: **8.20** meters. The minimum distance to be kept in the eastern section bordering the municipal road is 3 meters (+ 0.5 meters to be left for a possible future widening of the road itself); the minimum distance to be kept in the northern section where a stream flows is 8 meters; in the other sections the minimum distance to be kept is 4 meters. Vehicle access is possible both along the eastern section that borders the municipal road, and along the southern section that borders a municipal path that leads to the center of the village of Villa Luganese. **This residential land is a real opportunity for those who love nature and want to live in a quiet setting on the** 