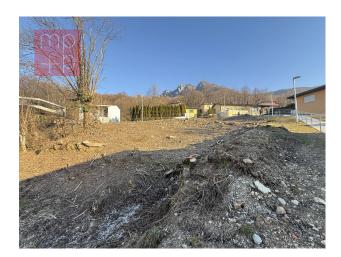

# **Land For Sale in Lugano**

900 mq | Bathrooms: 0 | Bedrooms: 0 | Rooms: 0

In **Villa Luganese**, a district of **Lugano**, in an extremely quiet, sunny and open-view hilly residential area, we are selling **900** sqm of **LAND**, entirely buildable. The land is located close to schools (100 meters on foot) and public transport (50 meters on foot), and is one of the last free lands in the area. The land is located in the extensive R2 residential area with the following building indexes: **Utilization index: 0.4**, which means that the gross usable surface area is **360** sqm. **Occupancy index: 35%. Minimum green area: 30%. Maximum height of buildings: 7.20** meters at the eaves and **9.20** meters at the ridge. Maximum height of buildings with flat roofs: **8.20** meters. The minimum distance to be kept in the eastern section bordering the municipal road is 3 meters (+ 0.5 meters to be left for a possible future widening of the road itself); the minimum distance to be kept in the northern section where a stream flows is 8 meters; in the other sections the minimum distance to be kept is 4 meters. Vehicle access is possible both along the eastern section that borders the municipal road, and along the southern section that borders a municipal path that leads to the center of the village of Villa Luganese. **This residential land is a real opportunity for those who love nature and want to live in a quiet setting on the** 