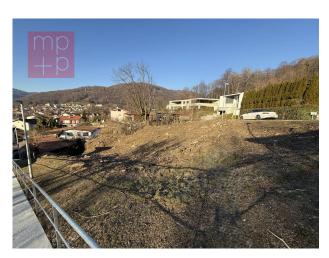

# **Land For Sale in Lugano**

900 mq | Bathrooms: 0 | Bedrooms: 0 | Rooms: 0

In **Villa Luganese**, a district of **Lugano**, in an extremely quiet, sunny and open-view hilly residential area, we are selling **900** sqm of **LAND**, entirely buildable. The land is located close to schools (100 meters on foot) and public transport (50 meters on foot), and is one of the last free lands in the area. The land is located in the extensive R2 residential area with the following building indexes: **Utilization index: 0.4**, which means that the gross usable surface area is **360** sqm. **Occupancy index: 35%. Minimum green area: 30%. Maximum height of buildings: 7.20** meters at the eaves and **9.20** meters at the ridge. Maximum height of buildings with flat roofs: **8.20** meters. The minimum distance to be kept in the eastern section bordering the municipal road is 3 meters (+ 0.5 meters to be left for a possible future widening of the road itself); the minimum distance to be kept in the northern section where a stream flows is 8 meters; in the other sections the minimum distance to be kept is 4 meters. Vehicle access is possible both along the eastern section that borders the municipal road, and along the southern section that borders a municipal path that leads to the center of the village of Villa Luganese. **This residential land is a real opportunity for those who love nature and want to live in a quiet setting on the** 