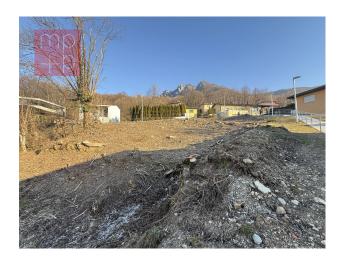

# **Land For Sale in Lugano**

900 mq | Bathrooms: 0 | Bedrooms: 0 | Rooms: 0

In **Villa Luganese**, a district of **Lugano**, in an extremely quiet, sunny and open-view hilly residential area, we are selling **900** sqm of **LAND**, entirely buildable. The land is located close to schools (100 meters on foot) and public transport (50 meters on foot), and is one of the last free lands in the area. The land is located in the extensive R2 residential area with the following building indexes: **Utilization index: 0.4**, which means that the gross usable surface area is **360** sqm. **Occupancy index: 35%. Minimum green area: 30%. Maximum height of buildings: 7.20** meters at the eaves and **9.20** meters at the ridge. Maximum height of buildings with flat roofs: **8.20** meters. The minimum distance to be kept in the eastern section bordering the municipal road is 3 meters (+ 0.5 meters to be left for a possible future widening of the road itself); the minimum distance to be kept in the northern section where a stream flows is 8 meters; in the other sections the minimum distance to be kept is 4 meters. Vehicle access is possible both along the eastern section that borders the municipal road, and along the southern section that borders a municipal path that leads to the center of the village of Villa Luganese. **This residential land is a real opportunity for those who love nature and want to live in a quiet setting on the** 

## outskirts of Lugano.