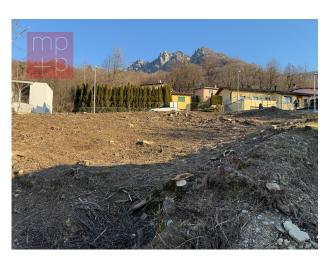

# **Land For Sale in Lugano**

900 mq | Bathrooms: 0 | Bedrooms: 0 | Rooms: 0

In **Villa Luganese**, a district of **Lugano**, in an extremely quiet, sunny and open-view hilly residential area, we are selling **900** sqm of **LAND**, entirely buildable. The land is located close to schools (100 meters on foot) and public transport (50 meters on foot), and is one of the last free lands in the area. The land is located in the extensive R2 residential area with the following building indexes: **Utilization index: 0.4**, which means that the gross usable surface area is **360** sqm. **Occupancy index: 35%. Minimum green area: 30%. Maximum height of buildings: 7.20** meters at the eaves and **9.20** meters at the ridge. Maximum height of buildings with flat roofs: **8.20** meters. The minimum distance to be kept in the eastern section bordering the municipal road is 3 meters (+ 0.5 meters to be left for a possible future widening of the road itself); the minimum distance to be kept in the northern section where a stream flows is 8 meters; in the other sections the minimum distance to be kept is 4 meters. Vehicle access is possible both along the eastern section that borders the municipal road, and along the southern section that borders a municipal path that leads to the center of the village of Villa Luganese. **This residential land is a real opportunity for those who love nature and want to live in a quiet setting on the** 