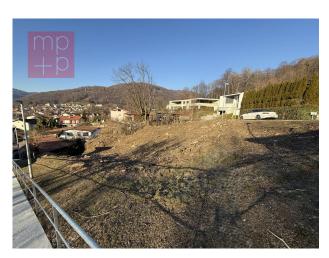

# **Land For Sale in Lugano**

900 mq | Bathrooms: 0 | Bedrooms: 0 | Rooms: 0

In **Villa Luganese**, a district of **Lugano**, in an extremely quiet, sunny and open-view hilly residential area, we are selling **900** sqm of **LAND**, entirely buildable. The land is located close to schools (100 meters on foot) and public transport (50 meters on foot), and is one of the last free lands in the area. The land is located in the extensive R2 residential area with the following building indexes: **Utilization index: 0.4**, which means that the gross usable surface area is **360** sqm. **Occupancy index: 35%. Minimum green area: 30%. Maximum height of buildings: 7.20** meters at the eaves and **9.20** meters at the ridge. Maximum height of buildings with flat roofs: **8.20** meters. The minimum distance to be kept in the eastern section bordering the municipal road is 3 meters (+ 0.5 meters to be left for a possible future widening of the road itself); the minimum distance to be kept in the northern section where a stream flows is 8 meters; in the other sections the minimum distance to be kept is 4 meters. Vehicle access is possible both along the eastern section that borders the municipal road, and along the southern section that borders a municipal path that leads to the center of the village of Villa Luganese. **This residential land is a real opportunity for those who love nature and want to live in a quiet setting on the** 

## outskirts of Lugano.