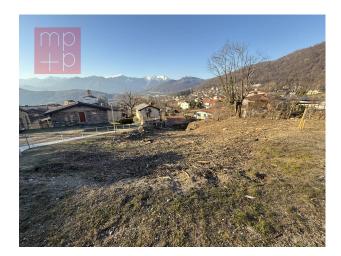

# **Land For Sale in Lugano**

900 mq | Bathrooms: 0 | Bedrooms: 0 | Rooms: 0

In **Villa Luganese**, a district of **Lugano**, in an extremely quiet, sunny and open-view hilly residential area, we are selling **900** sqm of **LAND**, entirely buildable. The land is located close to schools (100 meters on foot) and public transport (50 meters on foot), and is one of the last free lands in the area. The land is located in the extensive R2 residential area with the following building indexes: **Utilization index: 0.4**, which means that the gross usable surface area is **360** sqm. **Occupancy index: 35%. Minimum green area: 30%. Maximum height of buildings: 7.20** meters at the eaves and **9.20** meters at the ridge. Maximum height of buildings with flat roofs: **8.20** meters. The minimum distance to be kept in the eastern section bordering the municipal road is 3 meters (+ 0.5 meters to be left for a possible future widening of the road itself); the minimum distance to be kept in the northern section where a stream flows is 8 meters; in the other sections the minimum distance to be kept is 4 meters. Vehicle access is possible both along the eastern section that borders the municipal road, and along the southern section that borders a municipal path that leads to the center of the village of Villa Luganese. **This residential land is a real opportunity for those who love nature and want to live in a quiet setting on the** 