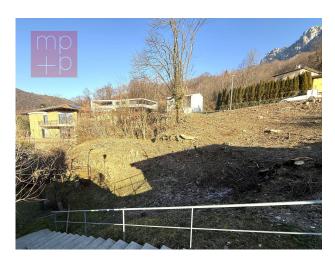

# **Land For Sale in Lugano**

900 mq | Bathrooms: 0 | Bedrooms: 0 | Rooms: 0

In **Villa Luganese**, a district of **Lugano**, in an extremely quiet, sunny and open-view hilly residential area, we are selling **900** sqm of **LAND**, entirely buildable. The land is located close to schools (100 meters on foot) and public transport (50 meters on foot), and is one of the last free lands in the area. The land is located in the extensive R2 residential area with the following building indexes: **Utilization index: 0.4**, which means that the gross usable surface area is **360** sqm. **Occupancy index: 35%. Minimum green area: 30%. Maximum height of buildings: 7.20** meters at the eaves and **9.20** meters at the ridge. Maximum height of buildings with flat roofs: **8.20** meters. The minimum distance to be kept in the eastern section bordering the municipal road is 3 meters (+ 0.5 meters to be left for a possible future widening of the road itself); the minimum distance to be kept in the northern section where a stream flows is 8 meters; in the other sections the minimum distance to be kept is 4 meters. Vehicle access is possible both along the eastern section that borders the municipal road, and along the southern section that borders a municipal path that leads to the center of the village of Villa Luganese. **This residential land is a real opportunity for those who love nature and want to live in a quiet setting on the** 

## outskirts of Lugano.