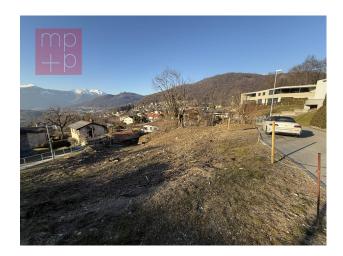

# **Land For Sale in Lugano**

900 mq | Bathrooms: 0 | Bedrooms: 0 | Rooms: 0

In **Villa Luganese**, a district of **Lugano**, in an extremely quiet, sunny and open-view hilly residential area, we are selling **900** sqm of **LAND**, entirely buildable. The land is located close to schools (100 meters on foot) and public transport (50 meters on foot), and is one of the last free lands in the area. The land is located in the extensive R2 residential area with the following building indexes: **Utilization index: 0.4**, which means that the gross usable surface area is **360** sqm. **Occupancy index: 35%. Minimum green area: 30%. Maximum height of buildings: 7.20** meters at the eaves and **9.20** meters at the ridge. Maximum height of buildings with flat roofs: **8.20** meters. The minimum distance to be kept in the eastern section bordering the municipal road is 3 meters (+ 0.5 meters to be left for a possible future widening of the road itself); the minimum distance to be kept in the northern section where a stream flows is 8 meters; in the other sections the minimum distance to be kept is 4 meters. Vehicle access is possible both along the eastern section that borders the municipal road, and along the southern section that borders a municipal path that leads to the center of the village of Villa Luganese. **This residential land is a real opportunity for those who love nature and want to live in a quiet setting on the** 