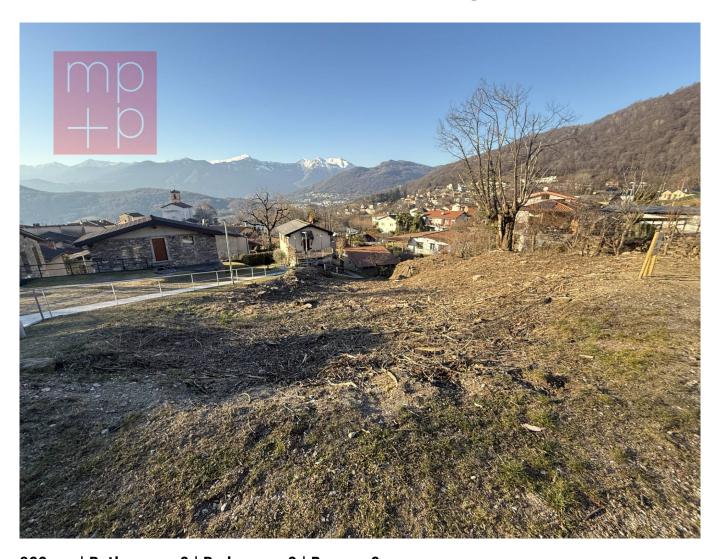

# **Land For Sale in Lugano**

900 mq | Bathrooms: 0 | Bedrooms: 0 | Rooms: 0

In **Villa Luganese**, a district of **Lugano**, in an extremely quiet, sunny and open-view hilly residential area, we are selling **900** sqm of **LAND**, entirely buildable. The land is located close to schools (100 meters on foot) and public transport (50 meters on foot), and is one of the last free lands in the area. The land is located in the extensive R2 residential area with the following building indexes: **Utilization index: 0.4**, which means that the gross usable surface area is **360** sqm. **Occupancy index: 35%. Minimum green area: 30%. Maximum height of buildings: 7.20** meters at the eaves and **9.20** meters at the ridge. Maximum height of buildings with flat roofs: **8.20** meters. The minimum distance to be kept in the eastern section bordering the municipal road is 3 meters (+ 0.5 meters to be left for a possible future widening of the road itself); the minimum distance to be kept in the northern section where a stream flows is 8 meters; in the other sections the minimum distance to be kept is 4 meters. Vehicle access is possible both along the eastern section that borders the municipal road, and along the southern section that borders a municipal path that leads to the center of the village of Villa Luganese. **This residential land is a real opportunity for those who love nature and want to live in a quiet setting on the** 