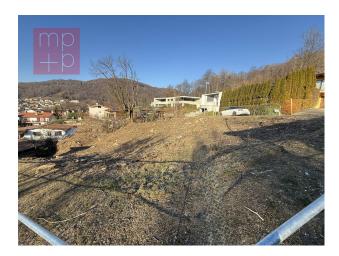

# **Land For Sale in Lugano**

900 mq | Bathrooms: 0 | Bedrooms: 0 | Rooms: 0

In **Villa Luganese**, a district of **Lugano**, in an extremely quiet, sunny and open-view hilly residential area, we are selling **900** sqm of **LAND**, entirely buildable. The land is located close to schools (100 meters on foot) and public transport (50 meters on foot), and is one of the last free lands in the area. The land is located in the extensive R2 residential area with the following building indexes: **Utilization index: 0.4**, which means that the gross usable surface area is **360** sqm. **Occupancy index: 35%. Minimum green area: 30%. Maximum height of buildings: 7.20** meters at the eaves and **9.20** meters at the ridge. Maximum height of buildings with flat roofs: **8.20** meters. The minimum distance to be kept in the eastern section bordering the municipal road is 3 meters (+ 0.5 meters to be left for a possible future widening of the road itself); the minimum distance to be kept in the northern section where a stream flows is 8 meters; in the other sections the minimum distance to be kept is 4 meters. Vehicle access is possible both along the eastern section that borders the municipal road, and along the southern section that borders a municipal path that leads to the center of the village of Villa Luganese. **This residential land is a real opportunity for those who love nature and want to live in a quiet setting on the** 

## outskirts of Lugano.