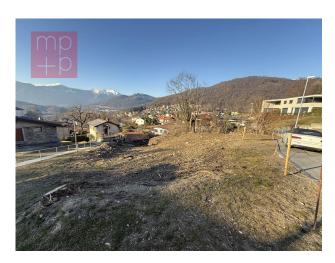

# **Land For Sale in Lugano**

900 mq | Bathrooms: 0 | Bedrooms: 0 | Rooms: 0

In **Villa Luganese**, a district of **Lugano**, in an extremely quiet, sunny and open-view hilly residential area, we are selling **900** sqm of **LAND**, entirely buildable. The land is located close to schools (100 meters on foot) and public transport (50 meters on foot), and is one of the last free lands in the area. The land is located in the extensive R2 residential area with the following building indexes: **Utilization index: 0.4**, which means that the gross usable surface area is **360** sqm. **Occupancy index: 35%. Minimum green area: 30%. Maximum height of buildings: 7.20** meters at the eaves and **9.20** meters at the ridge. Maximum height of buildings with flat roofs: **8.20** meters. The minimum distance to be kept in the eastern section bordering the municipal road is 3 meters (+ 0.5 meters to be left for a possible future widening of the road itself); the minimum distance to be kept in the northern section where a stream flows is 8 meters; in the other sections the minimum distance to be kept is 4 meters. Vehicle access is possible both along the eastern section that borders the municipal road, and along the southern section that borders a municipal path that leads to the center of the village of Villa Luganese. **This residential land is a real opportunity for those who love nature and want to live in a quiet setting on the** 