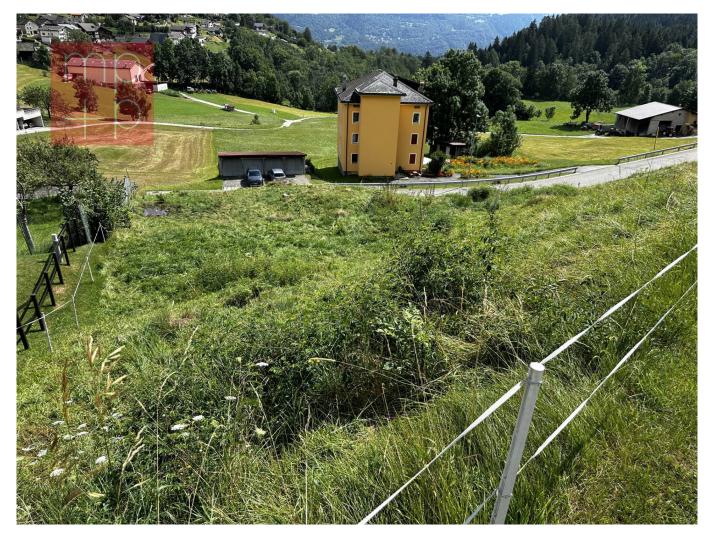

## 3707 mq | Bathrooms: 0 | Bedrooms: 0 | Rooms: 0

In the municipality of **Dalpe**, a typical mountain village in the **Leventina Valley**, reachable by private and public transport via the cantonal road which is approx. 8 km from the Quinto motorway exit, we are selling a **PLOT of LAND** of 3'707 sqm of which **1'868 sqm** are buildable, with an **building index of 0.3 and an occupancy index of 30%**, ideal for the construction of a generous home with a large garden. Thanks to its elevated position, the building will enjoy a unique panoramic view of the valley, towards the south and into the greenery. The remaining 1,839 sqm are intended for agricultural use, ideal for the creation of a garden, a vegetable garden, etc. The sunny position of the land, surrounded by nature and far from the chaos of the city, makes it perfect for those looking for a quiet and relaxing housing solution, but at the same time not too isolated. In the village there is also a typical mountain hotel with restaurant, an inn and several alpine huts in the mountains. **In short, this residential land for sale in Dalpe represents a unique opportunity for those who wish to build their home in an enchanting and uncontaminated place, surrounded by the beauty of Alpine nature.** 