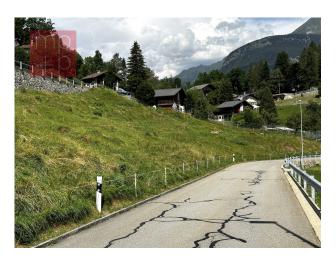

## 3707 mq | Bathrooms: 0 | Bedrooms: 0 | Rooms: 0

In the municipality of **Dalpe**, a typical mountain village in the **Leventina Valley**, reachable by private and public transport via the cantonal road which is approx. 8 km from the Quinto motorway exit, we are selling a **PLOT of LAND** of 3'707 sqm of which **1'868 sqm** are buildable, with an **building index of 0.3 and an occupancy index of 30%**, ideal for the construction of a generous home with a large garden. Thanks to its elevated position, the building will enjoy a unique panoramic view of the valley, towards the south and into the greenery. The remaining 1,839 sqm are intended for agricultural use, ideal for the creation of a garden, a vegetable garden, etc. The sunny position of the land, surrounded by nature and far from the chaos of the city, makes it perfect for those looking for a quiet and relaxing housing solution, but at the same time not too isolated. In the village there is also a typical mountain hotel with restaurant, an inn and several alpine huts in the mountains. **In short, this residential land for sale in Dalpe represents a unique opportunity for those who wish to build their home in an enchanting and uncontaminated place, surrounded by the beauty of Alpine nature.** 