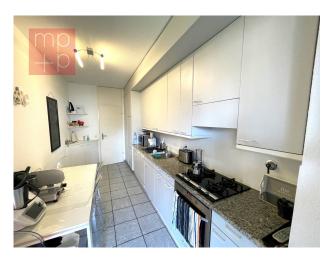

## **Apartment For Sale in Lugano**

126 mq | Bathrooms: 2 | Bedrooms: 2 | Rooms: 4

In **LUGANO** in the Loreto district we sell **APARTMENT of ca. 126 sqm** (Apartment of approx. 119 sqm gross + 50% of the Balcony of approx. 14 sqm), located on the 1st floor of a 5-storey building with 28 units. The dwelling is currently subdivided as **3.5 rooms** but is also ideal to be easily converted into a **4.5 rooms**. **Possibility also as SECONDARY RESIDENCE**, **as well as primary**. The area is residential, quiet and sunny, convenient for walking to the city center and the lake or by taking the city bus, which stops a few hundred meters away, Convenient and also close to the Lugano south motorway access. The building was built as a hotel around 1980, transformed into apartments in 1990, completely renovated in the early 2000s and partially renovated between 2014 and 2015. This interesting house is composed as follows: Large entrance hall with fitted wardrobes, shower -wc, air-conditioned living-dining room with exit to the large covered balcony with open views, separate semi-habitable kitchen with washing machine corner and exit to the balcony, double bedroom and children's bedroom, both with exit to the balcony, bathroom with tub and bidet. A **private cellar (n°8)** and shared laundry. **2 PARKING spaces in the garage (AA + AB) for Chf 50'000 .- / each, not included in the indicated sales price.** Beautiful and large common garden.