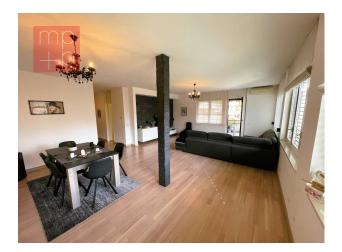

## **Apartment For Sale in Lugano**

126 mq | Bathrooms: 2 | Bedrooms: 2 | Rooms: 4

In **LUGANO** in the Loreto district we sell **APARTMENT of ca. 126 sqm** (Apartment of approx. 119 sqm gross + 50% of the Balcony of approx. 14 sqm), located on the 1st floor of a 5-storey building with 28 units. The dwelling is currently subdivided as **3.5 rooms** but is also ideal to be easily converted into a **4.5 rooms**. **Possibility also as SECONDARY RESIDENCE**, **as well as primary**. The area is residential, quiet and sunny, convenient for walking to the city center and the lake or by taking the city bus, which stops a few hundred meters away, Convenient and also close to the Lugano south motorway access. The building was built as a hotel around 1980, transformed into apartments in 1990, completely renovated in the early 2000s and partially renovated between 2014 and 2015. This interesting house is composed as follows: Large entrance hall with fitted wardrobes, shower -wc, air-conditioned living-dining room with exit to the large covered balcony with open views, separate semi-habitable kitchen with washing machine corner and exit to the balcony, double bedroom and children's bedroom, both with exit to the balcony, bathroom with tub and bidet. A **private cellar (n°8)** and shared laundry. **2 PARKING spaces in the garage (AA + AB) for Chf 50'000 .- / each, not included in the indicated sales price.** Beautiful and large common garden.