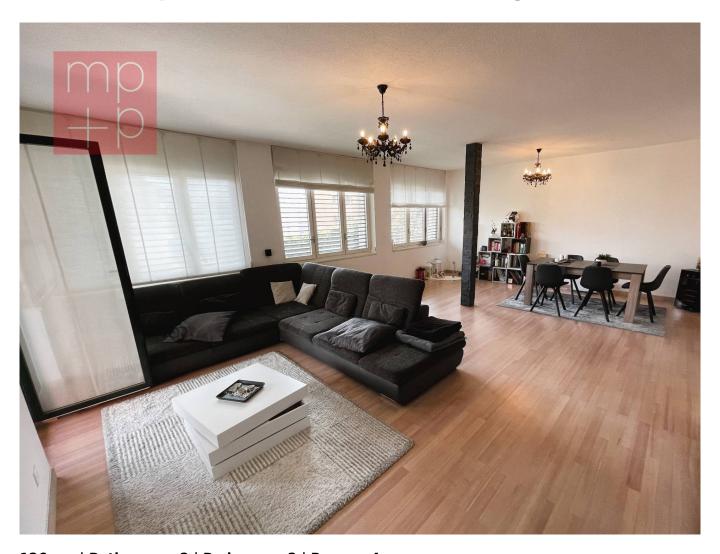

## **Apartment For Sale in Lugano**

126 mq | Bathrooms: 2 | Bedrooms: 2 | Rooms: 4

In **LUGANO** in the Loreto district we sell **APARTMENT of ca. 126 sqm** (Apartment of approx. 119 sqm gross + 50% of the Balcony of approx. 14 sqm), located on the 1st floor of a 5-storey building with 28 units. The dwelling is currently subdivided as **3.5 rooms** but is also ideal to be easily converted into a **4.5 rooms**. **Possibility also as SECONDARY RESIDENCE**, **as well as primary**. The area is residential, quiet and sunny, convenient for walking to the city center and the lake or by taking the city bus, which stops a few hundred meters away, Convenient and also close to the Lugano south motorway access. The building was built as a hotel around 1980, transformed into apartments in 1990, completely renovated in the early 2000s and partially renovated between 2014 and 2015. This interesting house is composed as follows: Large entrance hall with fitted wardrobes, shower -wc, air-conditioned living-dining room with exit to the large covered balcony with open views, separate semi-habitable kitchen with washing machine corner and exit to the balcony, double bedroom and children's bedroom, both with exit to the balcony, bathroom with tub and bidet. A **private cellar (n°8)** and shared laundry. **2 PARKING spaces in the garage (AA + AB) for Chf 50'000 .- / each, not included in the indicated sales price.** Beautiful and large common garden.