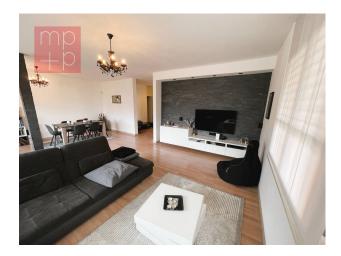

## **Apartment For Sale in Lugano**

126 mq | Bathrooms: 2 | Bedrooms: 2 | Rooms: 4

In **LUGANO** in the Loreto district we sell **APARTMENT of ca. 126 sqm** (Apartment of approx. 119 sqm gross + 50% of the Balcony of approx. 14 sqm), located on the 1st floor of a 5-storey building with 28 units. The dwelling is currently subdivided as **3.5 rooms** but is also ideal to be easily converted into a **4.5 rooms**. **Possibility also as SECONDARY RESIDENCE**, **as well as primary**. The area is residential, quiet and sunny, convenient for walking to the city center and the lake or by taking the city bus, which stops a few hundred meters away, Convenient and also close to the Lugano south motorway access. The building was built as a hotel around 1980, transformed into apartments in 1990, completely renovated in the early 2000s and partially renovated between 2014 and 2015. This interesting house is composed as follows: Large entrance hall with fitted wardrobes, shower -wc, air-conditioned living-dining room with exit to the large covered balcony with open views, separate semi-habitable kitchen with washing machine corner and exit to the balcony, double bedroom and children's bedroom, both with exit to the balcony, bathroom with tub and bidet. A **private cellar (n°8)** and shared laundry. **2 PARKING spaces in the garage (AA + AB) for Chf 50'000 .- / each, not included in the indicated sales price.** Beautiful and large common garden.