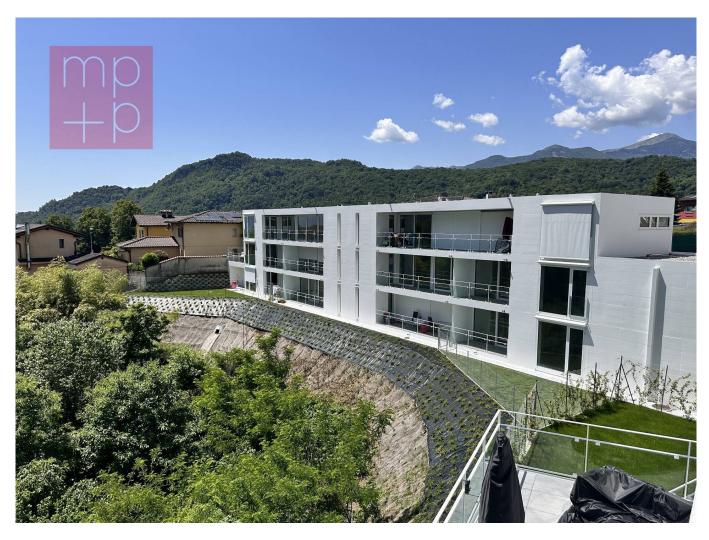

## **Apartment For Sale in Lugano**

140 mq | Bathrooms: 2 | Bedrooms: 3 | Rooms: 4

We sell **APARTMENT of 4.5 rooms**, in a new exclusive residence in Dino (Municipality of Lugano), consisting of only 13 apartments from 2.5 to 4.5 rooms, in a quiet, sunny position and well served by public transport (TPL!), approx. 12 minutes (approx. 7 km) by bus/car from the center of Lugano and 5 min. from the highway entrance. Some purchasable as **SECONDARY RESIDENCE!** The apartment is made up of: entrance, living-dining room with exit to the covered terrace, American kitchen, 2 bedrooms with exit to the terrace, bathroom, double bedroom with exit to the terrace and with master bathroom, utility room-wardrobe, laundry room. Possible uncovered parking space at Chf 25,000 and covered Chf 35,000. The large land of this residence surrounded by greenery has a total area of 3'572 m2, which is largely composed of a beautiful hillside park with woods, internal path and a beautiful stream. Heat pump-coil heating. **Possible purchase with Rent to Buy formula through specialized company with down payment of approx. 5 %.** 