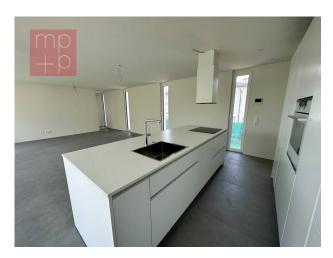

## **Apartment For Sale in Lugano**

140 mq | Bathrooms: 2 | Bedrooms: 3 | Rooms: 4

We sell **APARTMENT of 4.5 rooms**, in a new exclusive residence in Dino (Municipality of Lugano), consisting of only 13 apartments from 2.5 to 4.5 rooms, in a quiet, sunny position and well served by public transport (TPL!), approx. 12 minutes (approx. 7 km) by bus/car from the center of Lugano and 5 min. from the highway entrance. Some purchasable as **SECONDARY RESIDENCE!** The apartment is made up of: entrance, living-dining room with exit to the covered terrace, American kitchen, 2 bedrooms with exit to the terrace, bathroom, double bedroom with exit to the terrace and with master bathroom, utility room-wardrobe, laundry room. Possible uncovered parking space at Chf 25,000 and covered Chf 35,000. The large land of this residence surrounded by greenery has a total area of 3'572 m2, which is largely composed of a beautiful hillside park with woods, internal path and a beautiful stream. Heat pump-coil heating. **Possible purchase with Rent to Buy formula through specialized company with down payment of approx. 5 %.** 