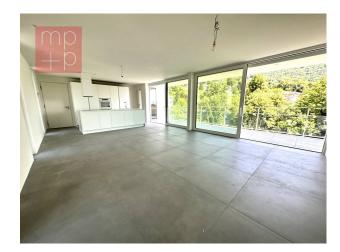

## **Apartment For Sale in Lugano**

140 mq | Bathrooms: 2 | Bedrooms: 3 | Rooms: 4

We sell **APARTMENT of 4.5 rooms**, in a new exclusive residence in Dino (Municipality of Lugano), consisting of only 13 apartments from 2.5 to 4.5 rooms, in a quiet, sunny position and well served by public transport (TPL!), approx. 12 minutes (approx. 7 km) by bus/car from the center of Lugano and 5 min. from the highway entrance. Some purchasable as **SECONDARY RESIDENCE!** The apartment is made up of: entrance, living-dining room with exit to the covered terrace, American kitchen, 2 bedrooms with exit to the terrace, bathroom, double bedroom with exit to the terrace and with master bathroom, utility room-wardrobe, laundry room. Possible uncovered parking space at Chf 25,000 and covered Chf 35,000. The large land of this residence surrounded by greenery has a total area of 3'572 m2, which is largely composed of a beautiful hillside park with woods, internal path and a beautiful stream. Heat pump-coil heating. **Possible purchase with Rent to Buy formula through specialized company with down payment of approx. 5 %.** 