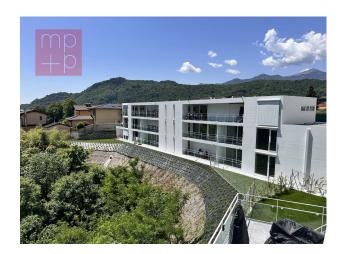

## **Apartment For Sale in Lugano**

140 mq | Bathrooms: 2 | Bedrooms: 3 | Rooms: 4

We sell **APARTMENT of 4.5 rooms**, in a new exclusive residence in Dino (Municipality of Lugano), consisting of only 13 apartments from 2.5 to 4.5 rooms, in a quiet, sunny position and well served by public transport (TPL!), approx. 12 minutes (approx. 7 km) by bus/car from the center of Lugano and 5 min. from the highway entrance. Some purchasable as **SECONDARY RESIDENCE!** The apartment is made up of: entrance, living-dining room with exit to the covered terrace, American kitchen, 2 bedrooms with exit to the terrace, bathroom, double bedroom with exit to the terrace and with master bathroom, utility room-wardrobe, laundry room. Possible uncovered parking space at Chf 25,000 and covered Chf 35,000. The large land of this residence surrounded by greenery has a total area of 3'572 m2, which is largely composed of a beautiful hillside park with woods, internal path and a beautiful stream. Heat pump-coil heating. **Possible purchase with Rent to Buy formula through specialized company with down payment of approx. 5 %.** 