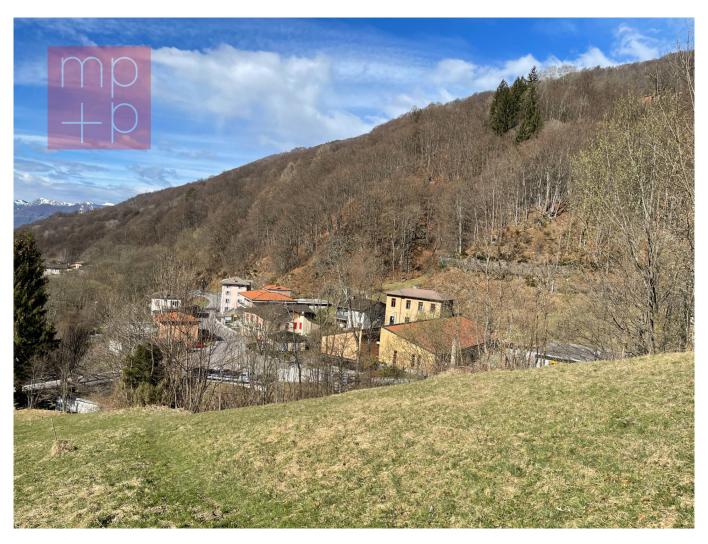

## **Land For Sale in Lugano**

2660 mg | Bathrooms: 0 | Bedrooms: 0 | Rooms: 0

In Lugano-Valcolla, in the Maglio di Colla area, we are selling several parcels of building land in a residential area R3, exploitation index 0.5; employment index 30 %; maximum height 10 meters. One parcel includes a former restaurant with accommodation to be completely renovated in a traditional nucleus area, which can be transformed into a multi-family house, a small building or the current use can be maintained. The other lands are located on the hill behind the former restaurant. The area is very quiet, sunny and with an open view. The existing building has a total gross area of approx. 900 sq m, with about 20 rooms including restaurant-bar, kitchen, warehouse, closets, deposits, bedrooms, bathrooms and an apartment with separate access. The building is accessed via a side terrace or from the entrance door from the main road. On the rear parcel there is also a separate unfinished 3-storey accessory building (the one above is new). Summarizing we have: The parcel of the former restaurant of 595 square meters in the traditional nucleus area and 4 parcels of building land for a total of approx. 2'065 m2 in residential area R3, behind the restaurant. At 200 meters there are: kindergarten, primary school, post bus stop and bar-restaurant. The property is very interesting as it lends itself to various real estate uses (private