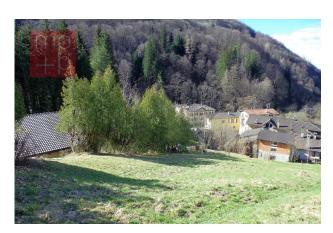

## **Land For Sale in Lugano**

2660 mg | Bathrooms: 0 | Bedrooms: 0 | Rooms: 0

In Lugano-Valcolla, in the Maglio di Colla area, we are selling several parcels of building land in a residential area R3, exploitation index 0.5; employment index 30 %; maximum height 10 meters. One parcel includes a former restaurant with accommodation to be completely renovated in a traditional nucleus area, which can be transformed into a multi-family house, a small building or the current use can be maintained. The other lands are located on the hill behind the former restaurant. The area is very quiet, sunny and with an open view. The existing building has a total gross area of approx. 900 sq m, with about 20 rooms including restaurant-bar, kitchen, warehouse, closets, deposits, bedrooms, bathrooms and an apartment with separate access. The building is accessed via a side terrace or from the entrance door from the main road. On the rear parcel there is also a separate unfinished 3-storey accessory building (the one above is new). Summarizing we have: The parcel of the former restaurant of 595 square meters in the traditional nucleus area and 4 parcels of building land for a total of approx. 2'065 m2 in residential area R3, behind the restaurant. At 200 meters there are: kindergarten, primary school, post bus stop and bar-restaurant. The property is very interesting as it lends itself to various real estate uses (private