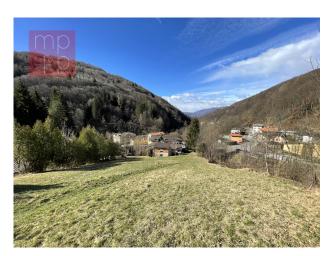

## **Land For Sale in Lugano**

2660 mg | Bathrooms: 0 | Bedrooms: 0 | Rooms: 0

In Lugano-Valcolla, in the Maglio di Colla area, we are selling several parcels of building land in a residential area R3, exploitation index 0.5; employment index 30 %; maximum height 10 meters. One parcel includes a former restaurant with accommodation to be completely renovated in a traditional nucleus area, which can be transformed into a multi-family house, a small building or the current use can be maintained. The other lands are located on the hill behind the former restaurant. The area is very quiet, sunny and with an open view. The existing building has a total gross area of approx. 900 sq m, with about 20 rooms including restaurant-bar, kitchen, warehouse, closets, deposits, bedrooms, bathrooms and an apartment with separate access. The building is accessed via a side terrace or from the entrance door from the main road. On the rear parcel there is also a separate unfinished 3-storey accessory building (the one above is new). Summarizing we have: The parcel of the former restaurant of 595 square meters in the traditional nucleus area and 4 parcels of building land for a total of approx. 2'065 m2 in residential area R3, behind the restaurant. At 200 meters there are: kindergarten, primary school, post bus stop and bar-restaurant. The property is very interesting as it lends itself to various real estate uses (private