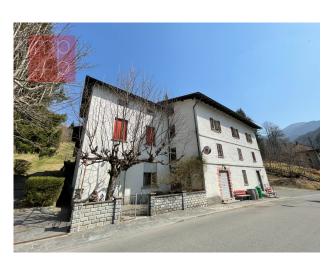

## **Land For Sale in Lugano**

2660 mg | Bathrooms: 0 | Bedrooms: 0 | Rooms: 0

In Lugano-Valcolla, in the Maglio di Colla area, we are selling several parcels of building land in a residential area R3, exploitation index 0.5; employment index 30 %; maximum height 10 meters. One parcel includes a former restaurant with accommodation to be completely renovated in a traditional nucleus area, which can be transformed into a multi-family house, a small building or the current use can be maintained. The other lands are located on the hill behind the former restaurant. The area is very quiet, sunny and with an open view. The existing building has a total gross area of approx. 900 sq m, with about 20 rooms including restaurant-bar, kitchen, warehouse, closets, deposits, bedrooms, bathrooms and an apartment with separate access. The building is accessed via a side terrace or from the entrance door from the main road. On the rear parcel there is also a separate unfinished 3-storey accessory building (the one above is new). Summarizing we have: The parcel of the former restaurant of 595 square meters in the traditional nucleus area and 4 parcels of building land for a total of approx. 2'065 m2 in residential area R3, behind the restaurant. At 200 meters there are: kindergarten, primary school, post bus stop and bar-restaurant. The property is very interesting as it lends itself to various real estate uses (private