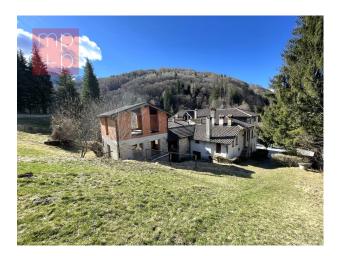

## **Land For Sale in Lugano**

2660 mg | Bathrooms: 0 | Bedrooms: 0 | Rooms: 0

In Lugano-Valcolla, in the Maglio di Colla area, we are selling several parcels of building land in a residential area R3, exploitation index 0.5; employment index 30 %; maximum height 10 meters. One parcel includes a former restaurant with accommodation to be completely renovated in a traditional nucleus area, which can be transformed into a multi-family house, a small building or the current use can be maintained. The other lands are located on the hill behind the former restaurant. The area is very quiet, sunny and with an open view. The existing building has a total gross area of approx. 900 sq m, with about 20 rooms including restaurant-bar, kitchen, warehouse, closets, deposits, bedrooms, bathrooms and an apartment with separate access. The building is accessed via a side terrace or from the entrance door from the main road. On the rear parcel there is also a separate unfinished 3-storey accessory building (the one above is new). Summarizing we have: The parcel of the former restaurant of 595 square meters in the traditional nucleus area and 4 parcels of building land for a total of approx. 2'065 m2 in residential area R3, behind the restaurant. At 200 meters there are: kindergarten, primary school, post bus stop and bar-restaurant. The property is very interesting as it lends itself to various real estate uses (private