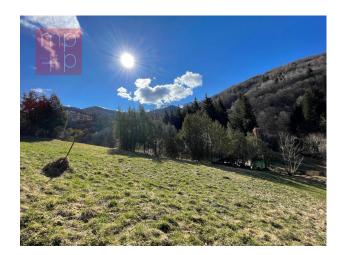

## **Land For Sale in Lugano**

2660 mg | Bathrooms: 0 | Bedrooms: 0 | Rooms: 0

In Lugano-Valcolla, in the Maglio di Colla area, we are selling several parcels of building land in a residential area R3, exploitation index 0.5; employment index 30 %; maximum height 10 meters. One parcel includes a former restaurant with accommodation to be completely renovated in a traditional nucleus area, which can be transformed into a multi-family house, a small building or the current use can be maintained. The other lands are located on the hill behind the former restaurant. The area is very quiet, sunny and with an open view. The existing building has a total gross area of approx. 900 sq m, with about 20 rooms including restaurant-bar, kitchen, warehouse, closets, deposits, bedrooms, bathrooms and an apartment with separate access. The building is accessed via a side terrace or from the entrance door from the main road. On the rear parcel there is also a separate unfinished 3-storey accessory building (the one above is new). Summarizing we have: The parcel of the former restaurant of 595 square meters in the traditional nucleus area and 4 parcels of building land for a total of approx. 2'065 m2 in residential area R3, behind the restaurant. At 200 meters there are: kindergarten, primary school, post bus stop and bar-restaurant. The property is very interesting as it lends itself to various real estate uses (private