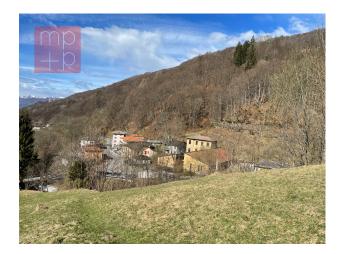

## **Land For Sale in Lugano**

2660 mg | Bathrooms: 0 | Bedrooms: 0 | Rooms: 0

In Lugano-Valcolla, in the Maglio di Colla area, we are selling several parcels of building land in a residential area R3, exploitation index 0.5; employment index 30 %; maximum height 10 meters. One parcel includes a former restaurant with accommodation to be completely renovated in a traditional nucleus area, which can be transformed into a multi-family house, a small building or the current use can be maintained. The other lands are located on the hill behind the former restaurant. The area is very quiet, sunny and with an open view. The existing building has a total gross area of approx. 900 sq m, with about 20 rooms including restaurant-bar, kitchen, warehouse, closets, deposits, bedrooms, bathrooms and an apartment with separate access. The building is accessed via a side terrace or from the entrance door from the main road. On the rear parcel there is also a separate unfinished 3-storey accessory building (the one above is new). Summarizing we have: The parcel of the former restaurant of 595 square meters in the traditional nucleus area and 4 parcels of building land for a total of approx. 2'065 m2 in residential area R3, behind the restaurant. At 200 meters there are: kindergarten, primary school, post bus stop and bar-restaurant. The property is very interesting as it lends itself to various real estate uses (private