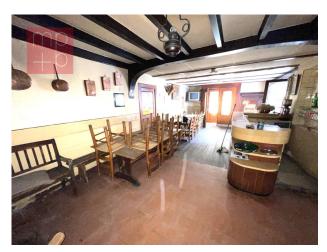

## **Other For Sale in Lugano**

900 mq | Bathrooms: 4 | Bedrooms: 0 | Rooms: 20

In Lugano-Valcolla, in the Maglio di Colla area, we are selling a **former restaurant with accommodation to be completely renovated**, which **could also be converted into a multifamily house or a small building**, with various parcels of building land attached. The building has a total gross area of **approx. 900 sq m.**, it is located on the main road and is accessed via a side terrace or from the main door from the street. On the ground floor we find a disused bar and restaurant with several rooms; on the back the kitchen, several storage rooms, room with an old oven, warehouse, cellars, closets, etc. On the rear parcel there is also a separate unfinished 3-storey accessory building (the one above is new). On the 2 floors above the restaurant (+ attic) there are bedrooms, bathrooms and an apartment, also with separate access from the outside. Summarizing we have: The parcel of the former restaurant of 595 sq m. which is located in the traditional **nucleus area; 4 parcels of building land for a total of approx. 2'065 sq m. in residential area R3**, on the hill just behind the restaurant. At 200 meters there are: kindergarten, primary school, post bus stop and bar-restaurant. The property is very interesting as it lends itself to **various real estate uses (tourist-hotel, private residence, income-generating buildings,** 