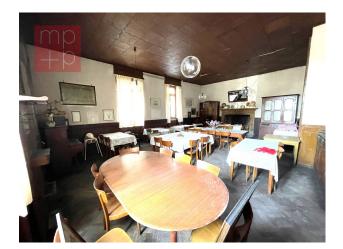

## **Other For Sale in Lugano**

900 mq | Bathrooms: 4 | Bedrooms: 0 | Rooms: 20

In Lugano-Valcolla, in the Maglio di Colla area, we are selling a **former restaurant with accommodation to be completely renovated**, which **could also be converted into a multifamily house or a small building**, with various parcels of building land attached. The building has a total gross area of **approx. 900 sq m.**, it is located on the main road and is accessed via a side terrace or from the main door from the street. On the ground floor we find a disused bar and restaurant with several rooms; on the back the kitchen, several storage rooms, room with an old oven, warehouse, cellars, closets, etc. On the rear parcel there is also a separate unfinished 3-storey accessory building (the one above is new). On the 2 floors above the restaurant (+ attic) there are bedrooms, bathrooms and an apartment, also with separate access from the outside. Summarizing we have: The parcel of the former restaurant of 595 sq m. which is located in the traditional **nucleus area; 4 parcels of building land for a total of approx. 2'065 sq m. in residential area R3**, on the hill just behind the restaurant. At 200 meters there are: kindergarten, primary school, post bus stop and bar-restaurant. The property is very interesting as it lends itself to **various real estate uses (tourist-hotel, private residence, income-generating buildings,** 