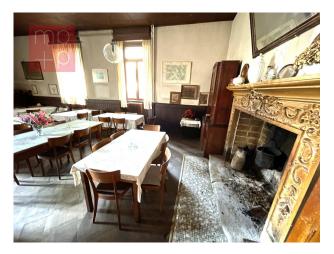

## **Other For Sale in Lugano**

900 mq | Bathrooms: 4 | Bedrooms: 0 | Rooms: 20

In Lugano-Valcolla, in the Maglio di Colla area, we are selling a **former restaurant with accommodation to be completely renovated**, which **could also be converted into a multifamily house or a small building**, with various parcels of building land attached. The building has a total gross area of **approx. 900 sq m.**, it is located on the main road and is accessed via a side terrace or from the main door from the street. On the ground floor we find a disused bar and restaurant with several rooms; on the back the kitchen, several storage rooms, room with an old oven, warehouse, cellars, closets, etc. On the rear parcel there is also a separate unfinished 3-storey accessory building (the one above is new). On the 2 floors above the restaurant (+ attic) there are bedrooms, bathrooms and an apartment, also with separate access from the outside. Summarizing we have: The parcel of the former restaurant of 595 sq m. which is located in the traditional **nucleus area; 4 parcels of building land for a total of approx. 2'065 sq m. in residential area R3**, on the hill just behind the restaurant. At 200 meters there are: kindergarten, primary school, post bus stop and bar-restaurant. The property is very interesting as it lends itself to **various real estate uses (tourist-hotel, private residence, income-generating buildings,** 