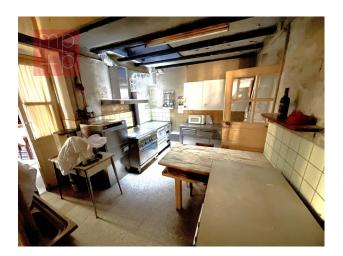

## **Other For Sale in Lugano**

900 mq | Bathrooms: 4 | Bedrooms: 0 | Rooms: 20

In Lugano-Valcolla, in the Maglio di Colla area, we are selling a **former restaurant with accommodation to be completely renovated**, which **could also be converted into a multifamily house or a small building**, with various parcels of building land attached. The building has a total gross area of **approx. 900 sq m.**, it is located on the main road and is accessed via a side terrace or from the main door from the street. On the ground floor we find a disused bar and restaurant with several rooms; on the back the kitchen, several storage rooms, room with an old oven, warehouse, cellars, closets, etc. On the rear parcel there is also a separate unfinished 3-storey accessory building (the one above is new). On the 2 floors above the restaurant (+ attic) there are bedrooms, bathrooms and an apartment, also with separate access from the outside. Summarizing we have: The parcel of the former restaurant of 595 sq m. which is located in the traditional **nucleus area; 4 parcels of building land for a total of approx. 2'065 sq m. in residential area R3**, on the hill just behind the restaurant. At 200 meters there are: kindergarten, primary school, post bus stop and bar-restaurant. The property is very interesting as it lends itself to **various real estate uses (tourist-hotel, private residence, income-generating buildings,** 