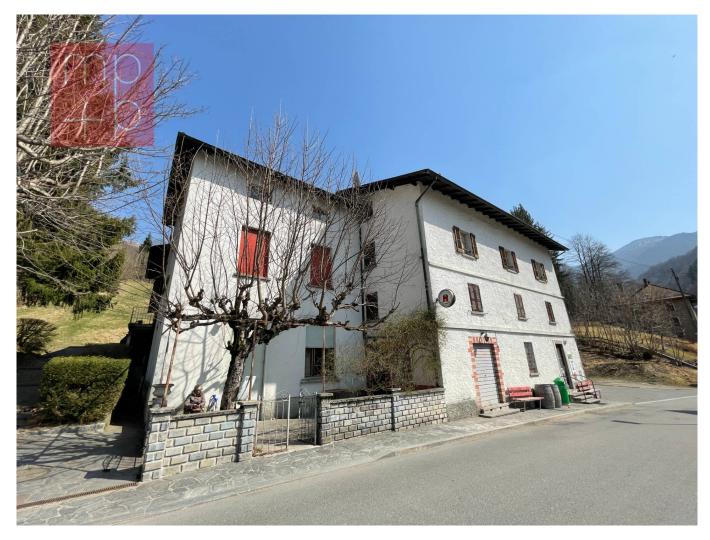

## **Other For Sale in Lugano**

900 mq | Bathrooms: 4 | Bedrooms: 0 | Rooms: 20

In Lugano-Valcolla, in the Maglio di Colla area, we are selling a **former restaurant with accommodation to be completely renovated**, which **could also be converted into a multifamily house or a small building**, with various parcels of building land attached. The building has a total gross area of **approx. 900 sq m.**, it is located on the main road and is accessed via a side terrace or from the main door from the street. On the ground floor we find a disused bar and restaurant with several rooms; on the back the kitchen, several storage rooms, room with an old oven, warehouse, cellars, closets, etc. On the rear parcel there is also a separate unfinished 3-storey accessory building (the one above is new). On the 2 floors above the restaurant (+ attic) there are bedrooms, bathrooms and an apartment, also with separate access from the outside. Summarizing we have: The parcel of the former restaurant of 595 sq m. which is located in the traditional **nucleus area; 4 parcels of building land for a total of approx. 2'065 sq m. in residential area R3**, on the hill just behind the restaurant. At 200 meters there are: kindergarten, primary school, post bus stop and bar-restaurant. The property is very interesting as it lends itself to **various real estate uses (tourist-hotel, private residence, income-generating buildings,** 