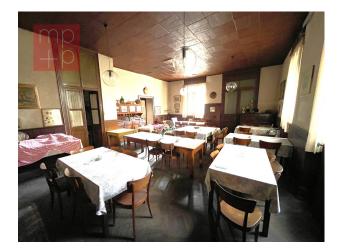

## **Other For Sale in Lugano**

900 mq | Bathrooms: 4 | Bedrooms: 0 | Rooms: 20

In Lugano-Valcolla, in the Maglio di Colla area, we are selling a **former restaurant with accommodation to be completely renovated**, which **could also be converted into a multifamily house or a small building**, with various parcels of building land attached. The building has a total gross area of **approx. 900 sq m.**, it is located on the main road and is accessed via a side terrace or from the main door from the street. On the ground floor we find a disused bar and restaurant with several rooms; on the back the kitchen, several storage rooms, room with an old oven, warehouse, cellars, closets, etc. On the rear parcel there is also a separate unfinished 3-storey accessory building (the one above is new). On the 2 floors above the restaurant (+ attic) there are bedrooms, bathrooms and an apartment, also with separate access from the outside. Summarizing we have: The parcel of the former restaurant of 595 sq m. which is located in the traditional **nucleus area; 4 parcels of building land for a total of approx. 2'065 sq m. in residential area R3**, on the hill just behind the restaurant. At 200 meters there are: kindergarten, primary school, post bus stop and bar-restaurant. The property is very interesting as it lends itself to **various real estate uses (tourist-hotel, private residence, income-generating buildings,** 