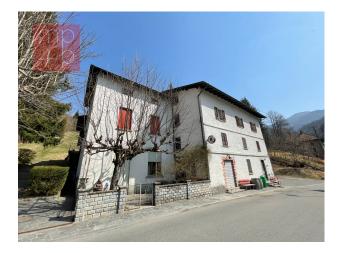

## **Other For Sale in Lugano**

900 mq | Bathrooms: 4 | Bedrooms: 0 | Rooms: 20

In Lugano-Valcolla, in the Maglio di Colla area, we are selling a **former restaurant with accommodation to be completely renovated**, which **could also be converted into a multifamily house or a small building**, with various parcels of building land attached. The building has a total gross area of **approx. 900 sq m.**, it is located on the main road and is accessed via a side terrace or from the main door from the street. On the ground floor we find a disused bar and restaurant with several rooms; on the back the kitchen, several storage rooms, room with an old oven, warehouse, cellars, closets, etc. On the rear parcel there is also a separate unfinished 3-storey accessory building (the one above is new). On the 2 floors above the restaurant (+ attic) there are bedrooms, bathrooms and an apartment, also with separate access from the outside. Summarizing we have: The parcel of the former restaurant of 595 sq m. which is located in the traditional **nucleus area; 4 parcels of building land for a total of approx. 2'065 sq m. in residential area R3**, on the hill just behind the restaurant. At 200 meters there are: kindergarten, primary school, post bus stop and bar-restaurant. The property is very interesting as it lends itself to **various real estate uses (tourist-hotel, private residence, income-generating buildings,** 