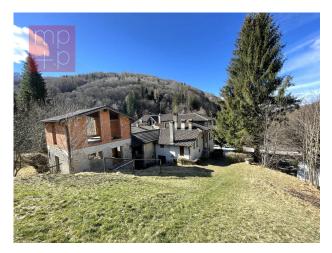

## **Other For Sale in Lugano**

900 mq | Bathrooms: 4 | Bedrooms: 0 | Rooms: 20

In Lugano-Valcolla, in the Maglio di Colla area, we are selling a **former restaurant with accommodation to be completely renovated**, which **could also be converted into a multifamily house or a small building**, with various parcels of building land attached. The building has a total gross area of **approx. 900 sq m.**, it is located on the main road and is accessed via a side terrace or from the main door from the street. On the ground floor we find a disused bar and restaurant with several rooms; on the back the kitchen, several storage rooms, room with an old oven, warehouse, cellars, closets, etc. On the rear parcel there is also a separate unfinished 3-storey accessory building (the one above is new). On the 2 floors above the restaurant (+ attic) there are bedrooms, bathrooms and an apartment, also with separate access from the outside. Summarizing we have: The parcel of the former restaurant of 595 sq m. which is located in the traditional **nucleus area; 4 parcels of building land for a total of approx. 2'065 sq m. in residential area R3**, on the hill just behind the restaurant. At 200 meters there are: kindergarten, primary school, post bus stop and bar-restaurant. The property is very interesting as it lends itself to **various real estate uses (tourist-hotel, private residence, income-generating buildings,** 